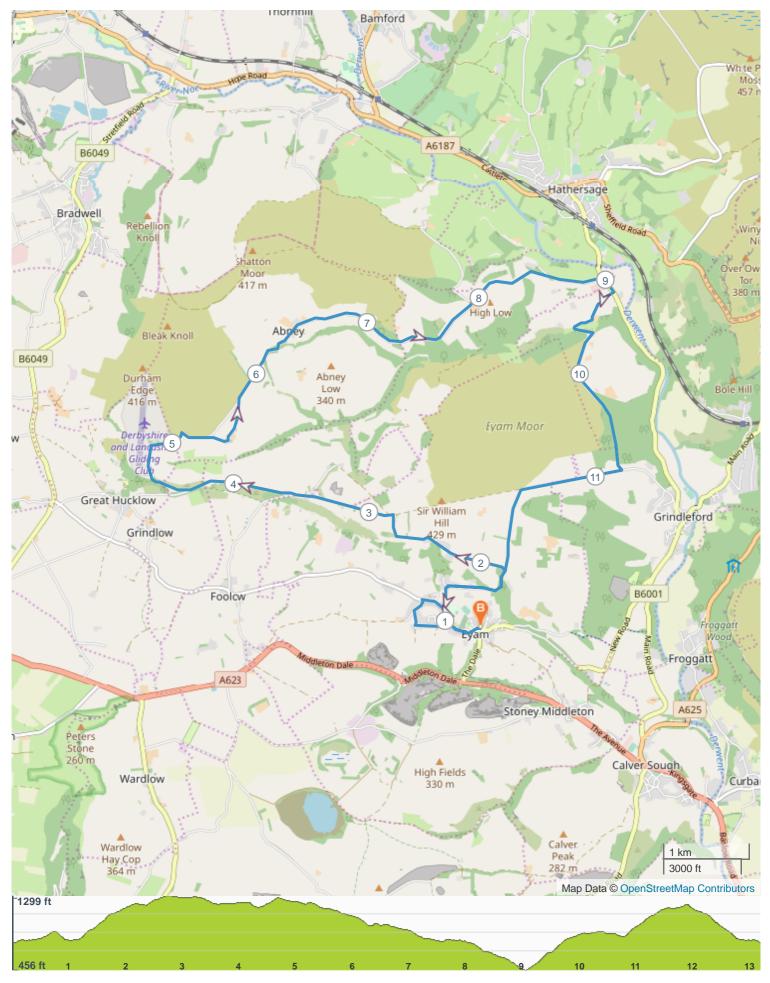

### ROUTE INFORMATION

| ROUTE LENGTH | 13.199 miles                                    |
|--------------|-------------------------------------------------|
| ASCENT       | 1699 ft                                         |
| DESCENT      | 1699 ft                                         |
| HILLS        | <b>↑</b> 42.4%   <b>↓</b> 50.0%   <b>→</b> 7.6% |
| TERRAIN      | Road A                                          |
| START        | LAT: 53.284226, LNG: -1.671481                  |
|              |                                                 |

## **ROUTE DIRECTIONS**

| No | Miles  | Turn     | Directions                                  |
|----|--------|----------|---------------------------------------------|
| 1  | 0.000  |          | Start on                                    |
| 2  | 0.001  | 7        | Turn slight right onto Church Street        |
| 3  | 0.055  | Я        | Turn slight right onto Church Street        |
| 4  | 0.546  | K        | Turn sharp left onto Tideswell Lane         |
| 5  | 0.653  | <b>+</b> | Turn left onto Windmill Lane                |
| 6  | 0.761  | <b>+</b> | Turn left onto Dunlow Lane                  |
| 7  | 0.931  | +        | Turn left onto Dunlow Lane                  |
| 8  | 0.981  | <b>→</b> | Turn right onto New Close                   |
| 9  | 1.017  | +        | Turn left onto Church Street                |
| 10 | 1.109  | <b>→</b> | Turn right onto Hawkhill Road               |
| 11 | 1.798  | +        | Turn left                                   |
| 12 | 2.806  | +        | Turn left                                   |
| 13 | 3.528  |          | Keep right                                  |
| 14 | 4.313  | Я        | Keep right                                  |
| 15 | 4.571  |          | Keep right                                  |
| 16 | 5.276  |          | Keep right                                  |
| 17 | 5.486  | <b>→</b> | Turn right                                  |
| 18 | 8.983  | <b>→</b> | Turn right onto B6001                       |
| 19 | 9.120  | <b>→</b> | Turn right                                  |
| 20 | 9.510  |          | Keep left                                   |
| 21 | 10.794 | Ľ        | Turn sharp right onto Sir William Hill Road |
| 22 | 12.816 | <b>+</b> | Turn left onto Main Road                    |
| 23 | 13.199 |          | FINISH                                      |